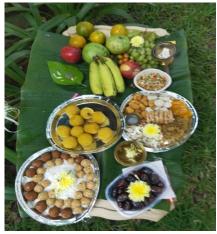

## Heritage - Culture exchange programme Saraswathi Pooja- North Indians

Date: 07.02.2022

Idol Saraswathi Devi Situated in KLU campus was decorated with flower in connection with Vasantha Panchami, which was an auspicious day to all. And especially north Indian celebrate this day as Festival with their traditional dressing, customs. They have offer varieties of sweet to the goddess, performed pooja and distributed sweet to all the people. They have enchanted slokas depicting their pious fullness. Pro-chancellor and other hare witnessed Pooja with piosfulness.