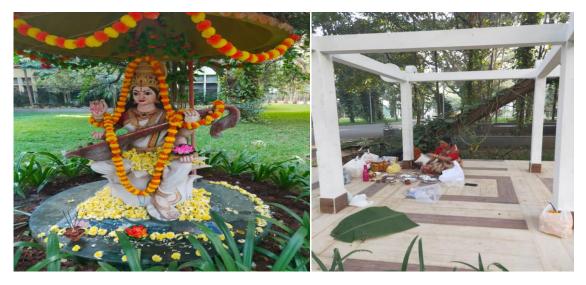

## Heritage - Culture exchange programme Saraswathi Pooja- North Indians

Date: 07.02.2022

Idol Saraswathi Devi Situated in KLU campus was decorated with flower in connection with Vasantha Panchami, which was an auspicious day to all. And especially north Indian celebrate this day as Festival with their traditional dressing, customs. They have offer varieties of sweet to the goddess, performed pooja and distributed sweet to all the people. They have enchanted slokas depicting their pious fullness. Pro-chancellor and other hare witnessed Pooja with piosfulness.