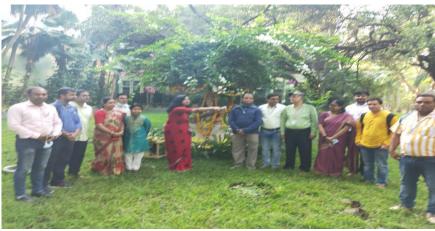

## Heritage - Culture exchange programme Saraswathi Pooja- North Indians

Date: 07.02.2022

Idol Saraswathi Devi Situated in KLU campus was decorated with flower in connection with Vasantha Panchami, which was an auspicious day to all. And especially north Indian celebrate this day as Festival with their traditional dressing, customs. They have offer varieties of sweet to the goddess, performed pooja and distributed sweet to all the people. They have enchanted slokas depicting their pious fullness. Pro-chancellor and other hare witnessed Pooja with piosfulness.